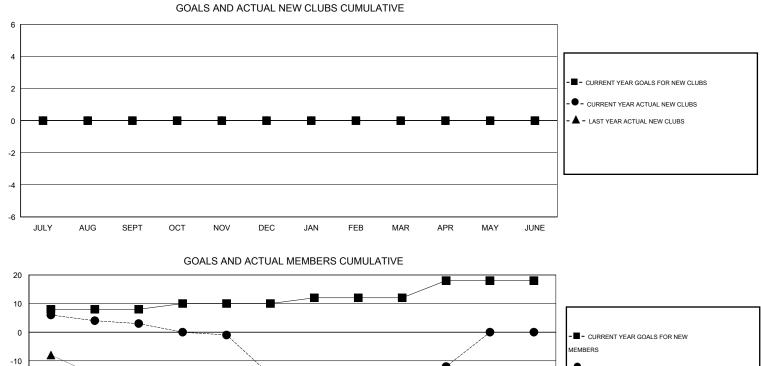

## Gary Erv

| GMT: Gary Fry               | LOCATION WISCONSIN |                     |                                  |                             |                             |                    |                                  |                              |                             |
|-----------------------------|--------------------|---------------------|----------------------------------|-----------------------------|-----------------------------|--------------------|----------------------------------|------------------------------|-----------------------------|
|                             | Clubs              |                     | Members<br>RESULTS FOR 2013-2014 |                             |                             |                    |                                  |                              |                             |
|                             | LTS FOR 2013-2014  |                     |                                  |                             |                             |                    |                                  |                              |                             |
| QUARTER                     | NEW CLUB<br>GOAL   | ACTUAL NEW<br>CLUBS | ACTUAL<br>DROPPED<br>CLUBS       | ACTUAL NET<br>GAIN/<br>LOSS | QUARTER                     | NEW MEMBER<br>GOAL | ACTUAL TOTAL<br>MEMBERS<br>ADDED | ACTUAL<br>DROPPED<br>MEMBERS | ACTUAL NET<br>GAIN/<br>LOSS |
| JULY/AUG/SEPT               | 0                  | 0                   | 0                                | 0                           | JULY/AUG/SEPT               | 8                  | 46                               | 43                           | 3                           |
| OCT/NOV/DEC                 | 0                  | 0                   | 0                                | 0                           | OCT/NOV/DEC                 | 2                  | 18                               | 36                           | -18                         |
| JAN/FEB/MAR<br>APR/MAY/JUNE | 0<br>0             | 0<br>0              | 0<br>0                           | 0<br>0                      | JAN/FEB/MAR<br>APR/MAY/JUNE | 2<br>6             | 34<br>4                          | 35<br>0                      | -1<br>4                     |

- CURRENT YEAR ACTUAL MEMBERS

LAST YEAR ACTUAL MEMBERS

-40 X -50 JULY AUG SEPT OCT NOV DEC JAN FEB MAR APR JUNE MAY ٦Г ٦ſ

| DROPPED CLUBS: 0 |     | 33 CLUBS OF 44 ADDED 1 OR MORE | GENDER DISTRIBUTION   |                |            |
|------------------|-----|--------------------------------|-----------------------|----------------|------------|
|                  |     | NEW MEMBERS                    | MALE                  | 1,254 (78.87%) |            |
|                  |     |                                | FEMALE                | 336 (21.13%)   |            |
| DROPPED MEMBERS  |     |                                |                       |                |            |
| DECEASED         | 16  | CLICK HERE FOR HEALTH_         |                       |                |            |
| CLUB CANCELLED   | 0   | ASSESSMENT DATA                | FAMILY UNIT MEMBERS   |                | 321<br>158 |
| OTHER            | 98  |                                | HEAD OF HOUSEHOLD     |                |            |
| TOTAL            | 114 |                                | NON-HEAD OF HOUSEHOLD |                |            |